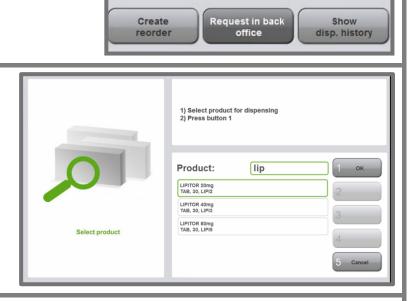

#### STEP 2.

Select your product using the following options:

- Type the name selecting the correct option
- Scanning the drug barcode- if you have a spare box available